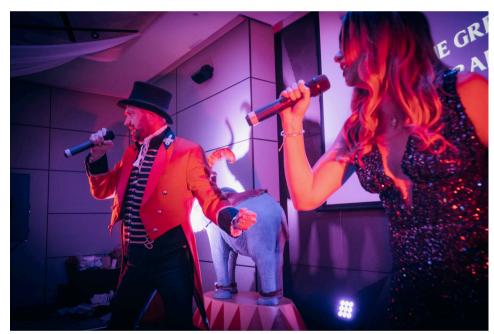

Celebrations went on well into the evening with an outstanding performance by <u>Live Entertainment UK</u> and a fabulous dance troupe who performed covers from the film, The Greatest Showman.

4C Group Annual Awards Ceremony 2023 - The Winners!